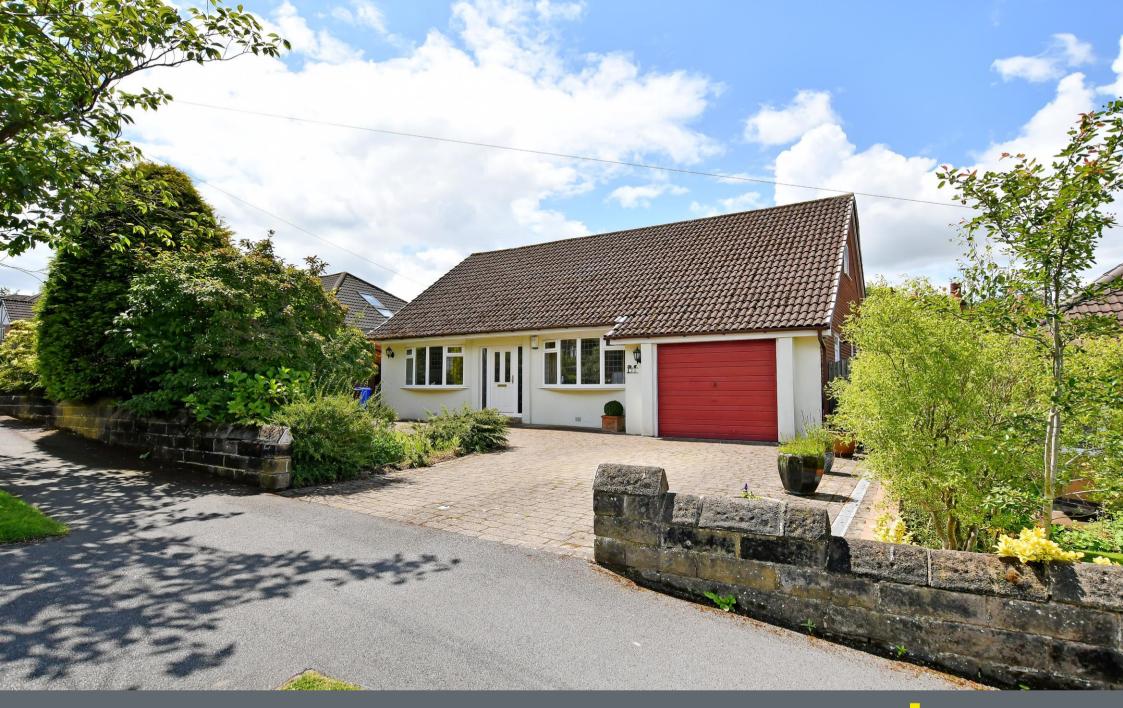

## 22 Sandygate Park Road

Sandygate • Sheffield • S10 5TY

## Asking Price £625,000

A generously proportioned 3 double bedroom dormer bungalow located on a quiet, treelined road in Sandygate, S10. Offering well maintained, flexible accommodation overlooking a stunning landscaped rear garden. Benefits from a driveway for multiple vehicles, integral garage, 3 double bedrooms with adjoining dressing room, 2 bathrooms and 2 versatile reception rooms with pleasant garden outlook. The ground floor comprises of 2bay fronted double bedrooms, presented in neutral décor with a ground floor shower room. Overlooking the stunning rear garden is an impressive lounge, filled with natural light courtesy of sliding patio doors and side window offering a lovely garden outlook and direct access. Also complemented by beautiful garden views is a separate dining room and kitchen fitted with a range of white units and integrated appliances which include oven, four ring gas hob and dishwasher. Alternative side door access leads to the garage and garden. Stairs rise to the first-floor main bedroom, generously proportioned, with adjoining dressing room, providing generous built in storage and access to the eaves. The first-floor bathroom is equipped with traditional white suite and corner shower. Externally is a generous driveway leading to an integral garage. A side path leads to the stunning landscaped rear garden, designed with stone patio and steps descending to a lower lawn bordered by an array of attractive, colourful planting. A secluded, private, peaceful outdoor space to enjoy and relax. Sandygate Park Road is an extremely sought-after road, well-served by local shops and amenities in Crosspool, Ranmoor, and Fulwood, highly regarded local schools, recreational facilities, public transport, and access links to the city centre, hospitals, universities, and the Peak District. Leasehold. 800 years, from 29/9/1948. GR £20pa Council Tax Band E, EPC Rating D. No onward Chain

- Superb Dormer Bungalow in Sandygate, S10
- 3 Double Bedrooms & 2 Bathrooms
- Light & Airy Lounge Overlooking Garden
- Separate Dining Room
- Spacious Kitchen & Integrated Appliances

- Stunning Landscaped Rear Garden
- Quiet Treelined Road
- Driveway & Integral Garage
- Leasehold. 800 years, from 29/9/1948. GR £20pa
- Council Tax Band E, EPC Rating E