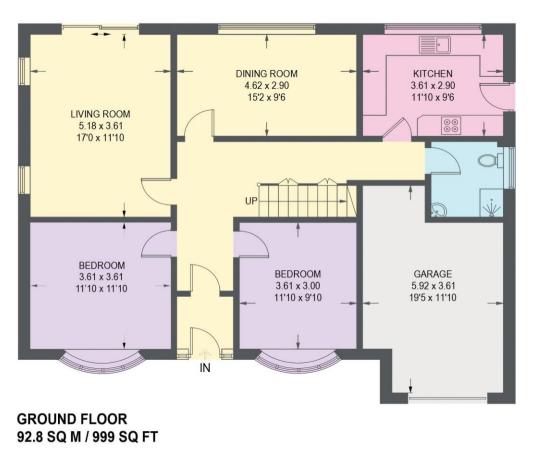

## 22 SANDYGATE PARK ROAD

APPROXIMATE GROSS INTERNAL AREA = 143.5 SQ M / 1545 SQ FT GARAGE = 18.2 SQ M / 196 SQ FT TOTAL = 161.7 SQ M / 1741 SQ FT

= REDUCED HEADROOM BELOW 1.5m / 5'0

FIRST FLOOR 50.7 SQ M / 546 SQ FT

Illustration for identification purposes only, measurements are approximate, not to scale.

IMPORTANT: we would like to inform prospective purchasers that these sales particulars have been prepared as a general guide only. A detailed survey has not been carried out, nor the services, appliances and fittings tested. Room sizes should not be relied upon for furnishing purposes and are approximate. If floor plans are included, they are for guidance only and illustration purposes only and may not be to scale. If there are any important matters likely to affect your decision to buy, please contact us before viewing the property.