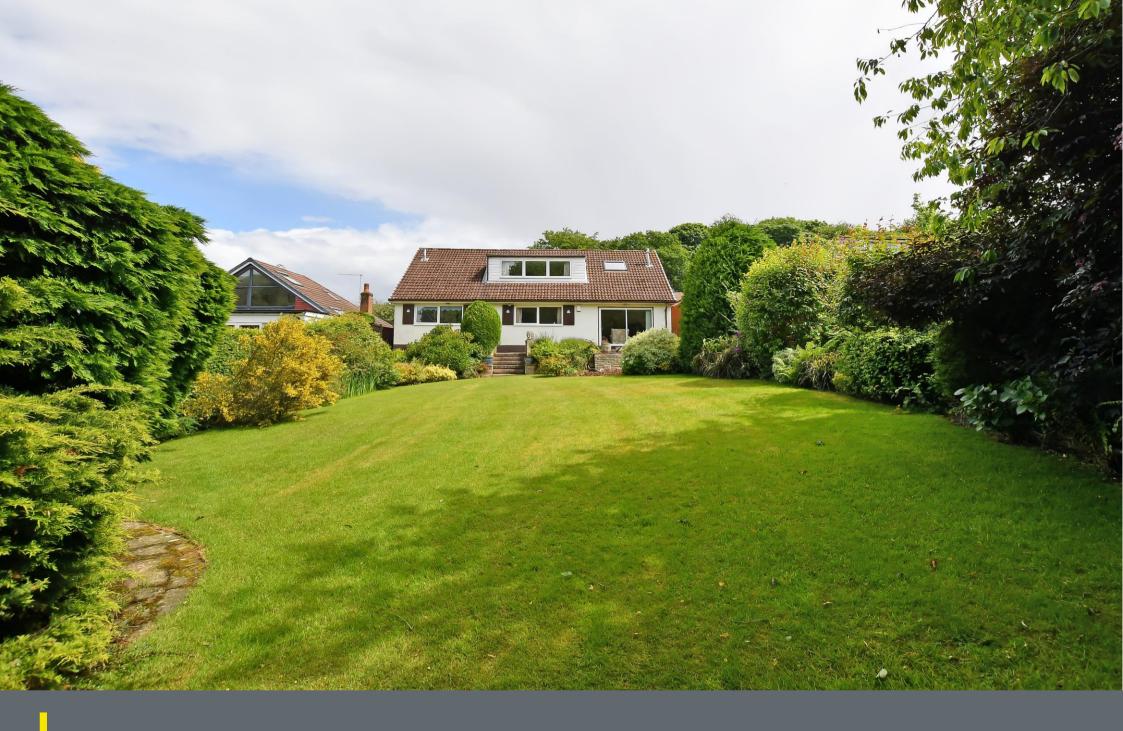

## Asking Price £625,000

A generously proportioned 3 double bedroom dormer bungalow located on a quiet, treelined road in Sandygate, S10. Offering well maintained, flexible accommodation overlooking a stunning landscaped rear garden. Benefits from a driveway for multiple vehicles, integral garage, 3 double bedrooms with adjoining dressing room, 2 bathrooms and 2 versatile reception rooms with pleasant garden outlook. The ground floor comprises of 2bay fronted double bedrooms, presented in neutral décor with a ground floor shower room. Overlooking the stunning rear garden is an impressive lounge, filled with natural light courtesy of sliding patio doors and side window offering a lovely garden outlook and direct access. Also complemented by beautiful garden views is a separate dining room and kitchen fitted with a range of white units and integrated appliances which include oven, four ring gas hob and dishwasher. Alternative side door access leads to the garage and garden. Stairs rise to the first-floor main bedroom, generously proportioned, with adjoining dressing room, providing generous built in storage and access to the eaves. The first-floor bathroom is equipped with traditional white suite and corner shower. Externally is a generous driveway leading to an integral garage. A side path leads to the stunning landscaped rear garden, designed with stone patio and steps descending to a lower lawn bordered by an array of attractive, colourful planting. A secluded, private, peaceful outdoor space to enjoy and relax. Sandygate Park Road is an extremely sought-after road, well-served by local shops and amenities in Crosspool, Ranmoor, and Fulwood, highly regarded local schools, recreational facilities, public transport, and access links to the city centre, hospitals, universities, and the Peak District. Leasehold. 800 years, from 29/9/1948. GR £20pa Council Tax Band E, EPC Rating D. No onward Chain