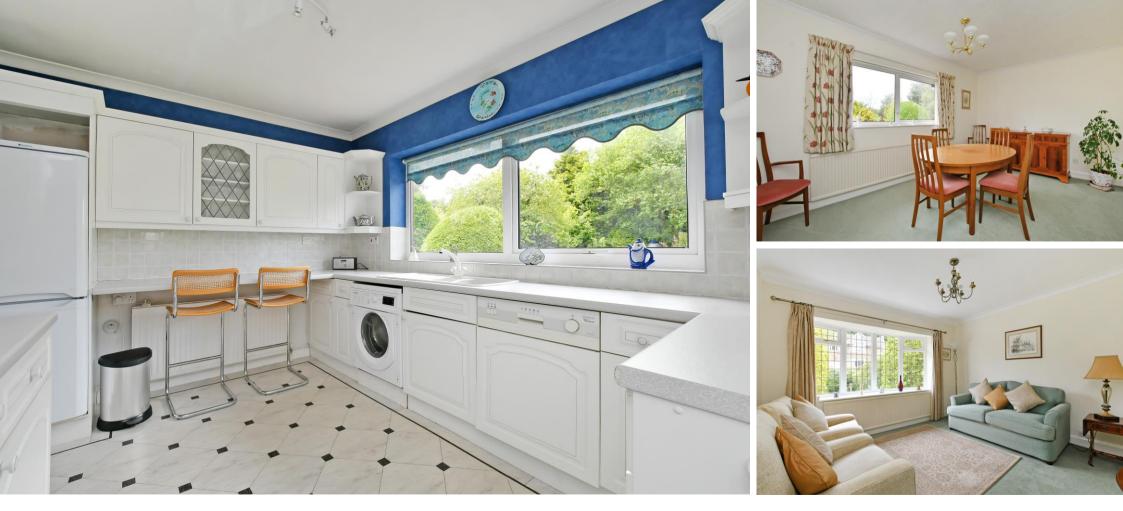

## Asking Price £625,000

A generously proportioned 3 double bedroom dormer bungalow located on a quiet, treelined road in Sandygate, S10. Offering well maintained, flexible accommodation overlooking a stunning landscaped rear garden. Benefits from a driveway for multiple vehicles, integral garage, 3 double bedrooms with adjoining dressing room, 2 bathrooms and 2 versatile reception rooms with pleasant garden outlook. The ground floor comprises of 2bay fronted double bedrooms, presented in neutral décor with a ground floor shower room. Overlooking the stunning rear garden is an impressive lounge, filled with natural light courtesy of sliding patio doors and side window offering a lovely garden outlook and direct access. Also complemented by beautiful garden views is a separate dining room and kitchen fitted with a range of white units and integrated appliances which include oven, four ring gas hob and dishwasher. Alternative side door access leads to the garage and garden. Stairs rise to the first-floor main bedroom, generously proportioned, with adjoining dressing room, providing generous built in storage and access to the eaves. The first-floor bathroom is equipped with traditional white suite and corner shower. Externally is a generous driveway leading to an integral garage. A side path leads to the stunning landscaped rear garden, designed with stone patio and steps descending to a lower lawn bordered by an array of attractive, colourful planting. A secluded, private, peaceful outdoor space to enjoy and relax. Sandygate Park Road is an extremely sought-after road, well-served by local shops and amenities in Crosspool, Ranmoor, and Fulwood, highly regarded local schools, recreational facilities, public transport, and access links to the city centre, hospitals, universities, and the Peak District. Leasehold. 800 years, from 29/9/1948. GR £20pa Council Tax Band E, EPC Rating D. No onward Chain

- Superb Dormer Bungalow in Sandygate, S10
- 3 Double Bedrooms & 2 Bathrooms
- Light & Airy Lounge Overlooking Garden
- Separate Dining Room
- Spacious Kitchen & Integrated Appliances

- Stunning Landscaped Rear Garden
- Quiet Treelined Road
- Driveway & Integral Garage
- Leasehold. 800 years, from 29/9/1948. GR £20pa
- Council Tax Band E, EPC Rating E